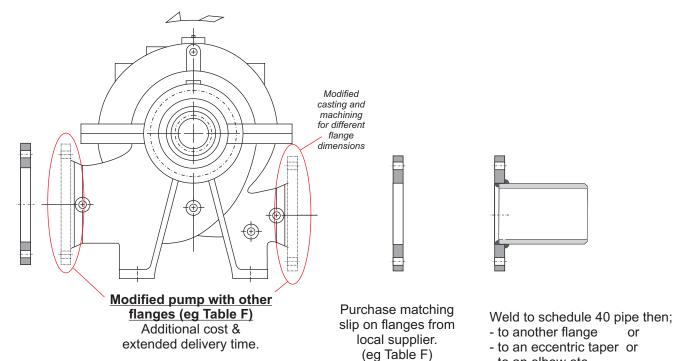

## Optional accessory

• Slip on companion flanges (steel - 400 Mpa structural steel) (JIS 16 K drilling - bore to suit schedule 40 pipe)

Standard pump with JIS 16 K flanges

e.g. additional \$500 to \$1000

and additional 2 to 4 weeks delivery

Purchase slip on flanges, drilled JIS 16 K with bore to suit schedule 40 pipe.

e.g \$510 for 300 x 200

Weld to schedule 40 pipe then;

- to another flange
- to an eccentric taper or
- to an elbow etc.

- to an elbow etc.

- etc.

- etc.

Note: Not all pumps can have their flanges modified. Each time we need to check with the factory.

e.g \$500 to \$1000