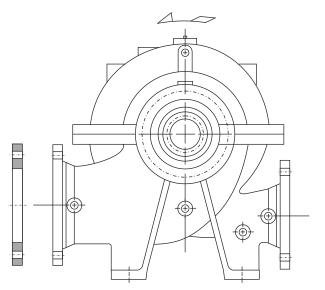

## Optional slip on companion flanges for CNA pumps

The slip on companion flanges we can supply will offer a convenient and cost effective solution in many cases, as demonstrated below.

Dealers experienced in installing these types and sizes of pumps will have the resources and equipment to either make their own flanges and pipework or be able to utilise our flanges.

## Optional accessory

• Slip on companion flanges (steel - 400 Mpa structural steel) (JIS 16 K drilling - bore to suit schedule 40 pipe)

Standard pump with JIS 16 K flanges

e.g. additional \$500 to \$1000