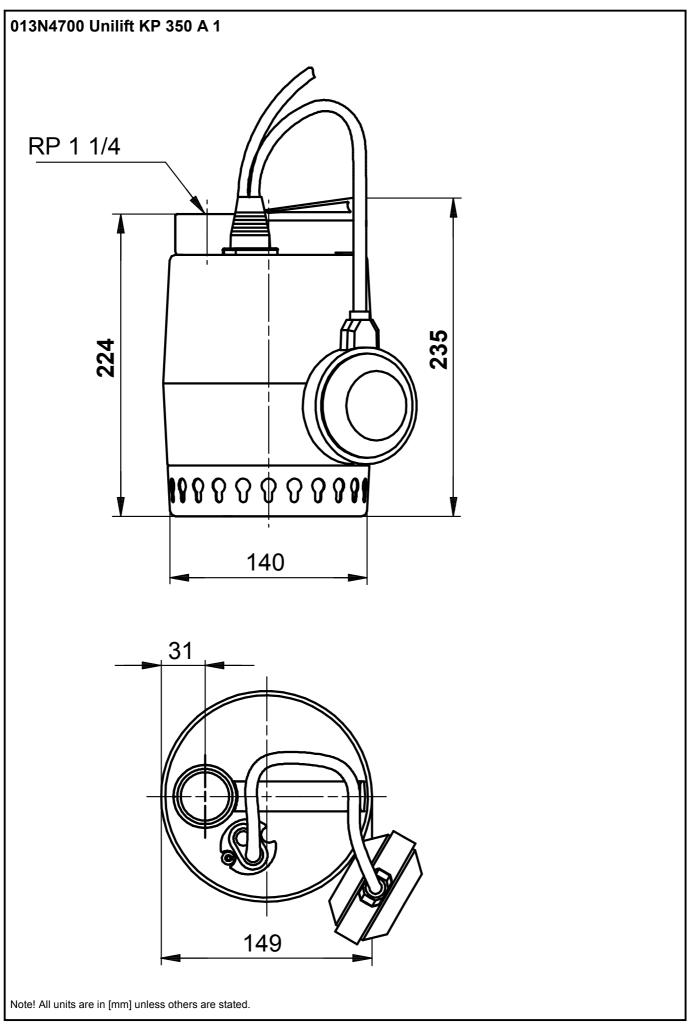

1.4301 DIN W.-Nr.

**304 AISI** 

Material, impeller: Stainless steel 1.4031 DIN W.-Nr.

**304 AISI** 

Installation:

Size, pump outlet: Rp 1 1/4 Maximum installation depth: 10 m

Electrical data:

700 W Power input (P1): Mains frequency: 50 Hz