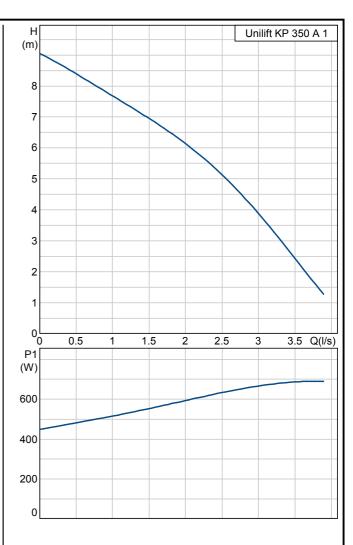

Printed from Grundfos CAPS 2/5

| Description                                               | Value              |
|-----------------------------------------------------------|--------------------|
| Product name:                                             | Unilift KP 350 A 1 |
| Product No:                                               | 013N4700           |
| EAN number:                                               | 5700393449404      |
|                                                           |                    |
| Technical:                                                |                    |
| Max flow:                                                 | 14 m³/h            |
| Head max:                                                 | 9 m                |
| Maximum particle size:                                    | 10 mm              |
| Curve tolerance:                                          | ISO 9906 Annex A   |
| Model:                                                    | Α                  |
|                                                           |                    |
| Materials:                                                |                    |
| Material, pump housing:                                   | Stainless steel    |
|                                                           | 1.4301 DIN WNr.    |
|                                                           | 304 AISI           |
| Material, impeller:                                       | Stainless steel    |
|                                                           | 1.4031 DIN WNr.    |
|                                                           | 304 AISI           |
| Installation:                                             |                    |
| Size, pump outlet:                                        | Rp 1 1/4           |
| Maximum installation depth:                               | 10 m               |
|                                                           |                    |
| Liquid:                                                   |                    |
| Liquid temperature range:                                 | 0 50 °C            |
|                                                           |                    |
| Electrical data:                                          | 700.14/            |
| Power input (P1):                                         | 700 W              |
| Mains frequency:                                          | 50 Hz              |
| Rated voltage:                                            | 1 x 220-240 V      |
| Rated current:                                            | 3.2 A              |
| Capacitor size - run:                                     | 8 μF/400 V<br>IP68 |
| Enclosure class (IEC 34-5):<br>Insulation class (IEC 85): | F                  |
| Motor protec:                                             | CONTACT            |
| Thermal protec:                                           | internal           |
| Length of cable:                                          | 5 m                |
| Type of cable plug:                                       | AU                 |
| Type of cable plug.                                       | AU                 |
| Controls:                                                 |                    |
| Level switch:                                             | float switch       |
|                                                           | Α                  |
|                                                           |                    |
| Others:                                                   |                    |
| Net weight:                                               | 8 kg               |
| Gross weight:                                             | 7.6 kg             |
| Shipping volume:                                          | 0.013 m³           |
|                                                           |                    |