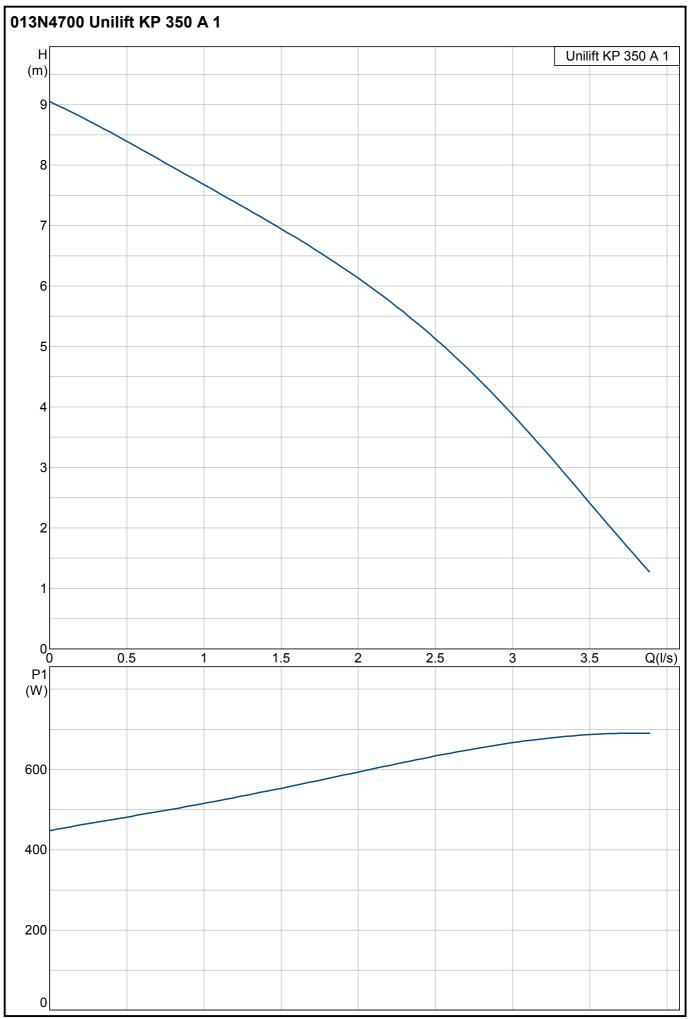

Printed from Grundfos CAPS 2/5

| Description                                               | Value              |
|-----------------------------------------------------------|--------------------|
| Product name:                                             | Unilift KP 350 A 1 |
| Product No:                                               | 013N4700           |
| EAN number:                                               | 5700393449404      |
|                                                           |                    |
| Technical:                                                |                    |
| Max flow:                                                 | 14 m³/h            |
| Head max:                                                 | 9 m                |
| Maximum particle size:                                    | 10 mm              |
| Curve tolerance:                                          | ISO 9906 Annex A   |
| Model:                                                    | Α                  |
|                                                           |                    |
| Materials:                                                |                    |
| Material, pump housing:                                   | Stainless steel    |
|                                                           | 1.4301 DIN WNr.    |
|                                                           | 304 AISI           |
| Material, impeller:                                       | Stainless steel    |
|                                                           | 1.4031 DIN WNr.    |
|                                                           | 304 AISI           |
| Installation:                                             |                    |
| Size, pump outlet:                                        | Rp 1 1/4           |
| Maximum installation depth:                               | 10 m               |
|                                                           |                    |
| Liquid:                                                   |                    |
| Liquid temperature range:                                 | 0 50 °C            |
|                                                           |                    |
| Electrical data:                                          | 700.14/            |
| Power input (P1):                                         | 700 W              |
| Mains frequency:                                          | 50 Hz              |
| Rated voltage:                                            | 1 x 220-240 V      |
| Rated current:                                            | 3.2 A              |
| Capacitor size - run:                                     | 8 μF/400 V<br>IP68 |
| Enclosure class (IEC 34-5):<br>Insulation class (IEC 85): | F                  |
| Motor protec:                                             | CONTACT            |
| Thermal protec:                                           | internal           |
| Length of cable:                                          | 5 m                |
| Type of cable plug:                                       | AU                 |
| Type of cable plug.                                       | AU                 |
| Controls:                                                 |                    |
| Level switch:                                             | float switch       |
|                                                           | Α                  |
|                                                           |                    |
| Others:                                                   |                    |
| Net weight:                                               | 8 kg               |
| Gross weight:                                             | 7.6 kg             |
| Shipping volume:                                          | 0.013 m³           |
|                                                           |                    |